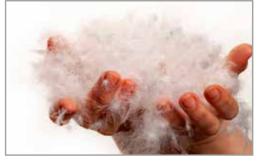

## 2 PADDING

Padding in 50% goose down and 50% goose feather of European origin, highly breathable and very soft.

The use of the down topper guarantees an increase in elasticity, softness and comfort of the mattress surface. This important complement to the bed system promotes muscle relaxation and blood circulation, favouring a more restful and refreshing sleep.

50% FEATHER

**NOMITE CERTIFICATION:** Ensures that the product is hypoallergenic and dust mite resistant (down feathers suitable for those with dust allergies).

50% DOWN

PRODUCT CODE 1/P: **65021**PRODUCT CODE 2/P: **65022**