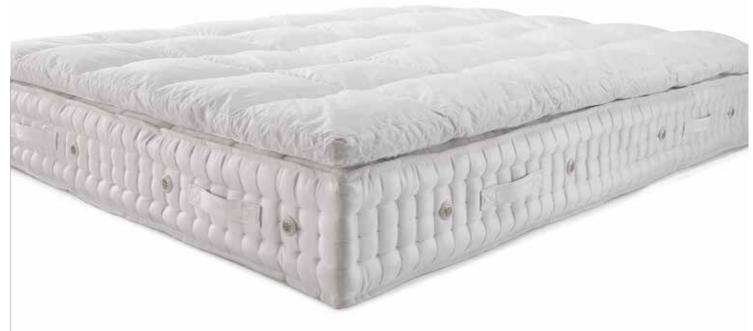

## Topper in down and feather

PADDING 50+50

To be laid on top of the mattress.

| Topper height: 6-7 CM.

## 1\_ COVER

In 100% cotton, quilted in squares, with side frame, to ensure the blockage of the feathers and uniformity of the surface.

## 2 PADDING

Padding in 50% goose down and 50% goose feather of European origin, highly breathable and very soft.

The use of the down topper guarantees an increase in elasticity, softness and comfort of the mattress surface. This important complement to the bed system promotes muscle relaxation and blood circulation, favouring a more restful and refreshing sleep.