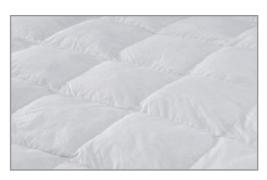

## 1\_ COVER

In 100% cotton, quilted in squares, with side frame, to ensure the blockage of the feathers and uniformity of the surface.