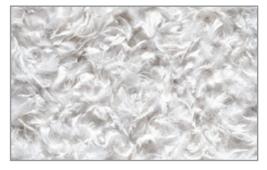

## 2 PADDING

Padding in 50% goose down and 50% goose feather of European origin, highly breathable and very soft.

The use of the down topper guarantees an increase in elasticity, softness and comfort of the mattress surface. This important complement to the bed system promotes muscle relaxation and blood circulation, favouring a more restful and refreshing sleep.