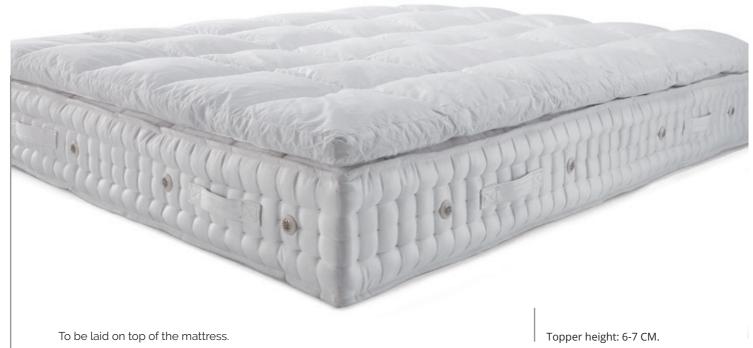

## Topper in down and feather

PADDING 50+50

COTTON 100%

## 2 PADDING

Padding in 50% goose down and 50% goose feather of European origin, highly breathable and very soft.

The use of the down topper guarantees an increase in elasticity, softness and comfort of the mattress surface. This important complement to the bed system promotes muscle relaxation and blood circulation, favouring a more restful and refreshing sleep.