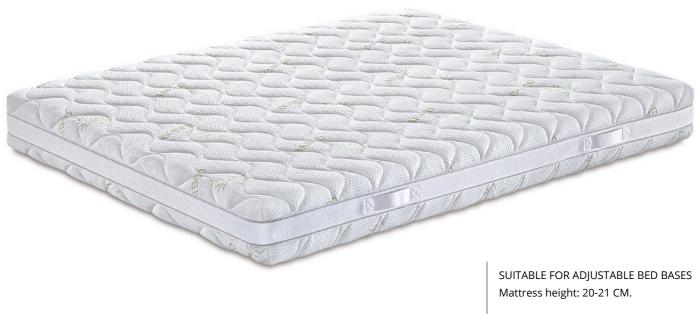

#### 3\_ LATEX CORE

Medium-rigid alveolar. Seven differentiated areas that support the pelvis-kidney area and aeration channels. Ergonomic, elastic, non-deformable. The special 18 cm height of the core adds great value to the mattress. A film remains on the core which is obtained by firing, and acts as a protective sheath and, above all, as an anti-oxidising film.