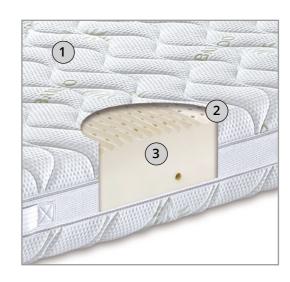

# **BAMBOO COVER**

Natural plant fibres. Eliminates excess humidity that forms when the body sweats, counteracting the proliferation of mould and dust mites. Permeable to air, it is highly breathable. Removable cover with circular zip on 4 sides and machine washable at 60°C.

# JERSEY COVER

100% pure cotton to protect the core.

#### 3\_ LATEX CORE

Medium-rigid alveolar. Seven differentiated areas that support the pelvis-kidney area and aeration channels. Ergonomic, elastic, non-deformable. The special 18 cm height of the core adds great value to the mattress. A film remains on the core which is obtained by firing, and acts as a protective sheath and, above all, as an anti-oxidising film.